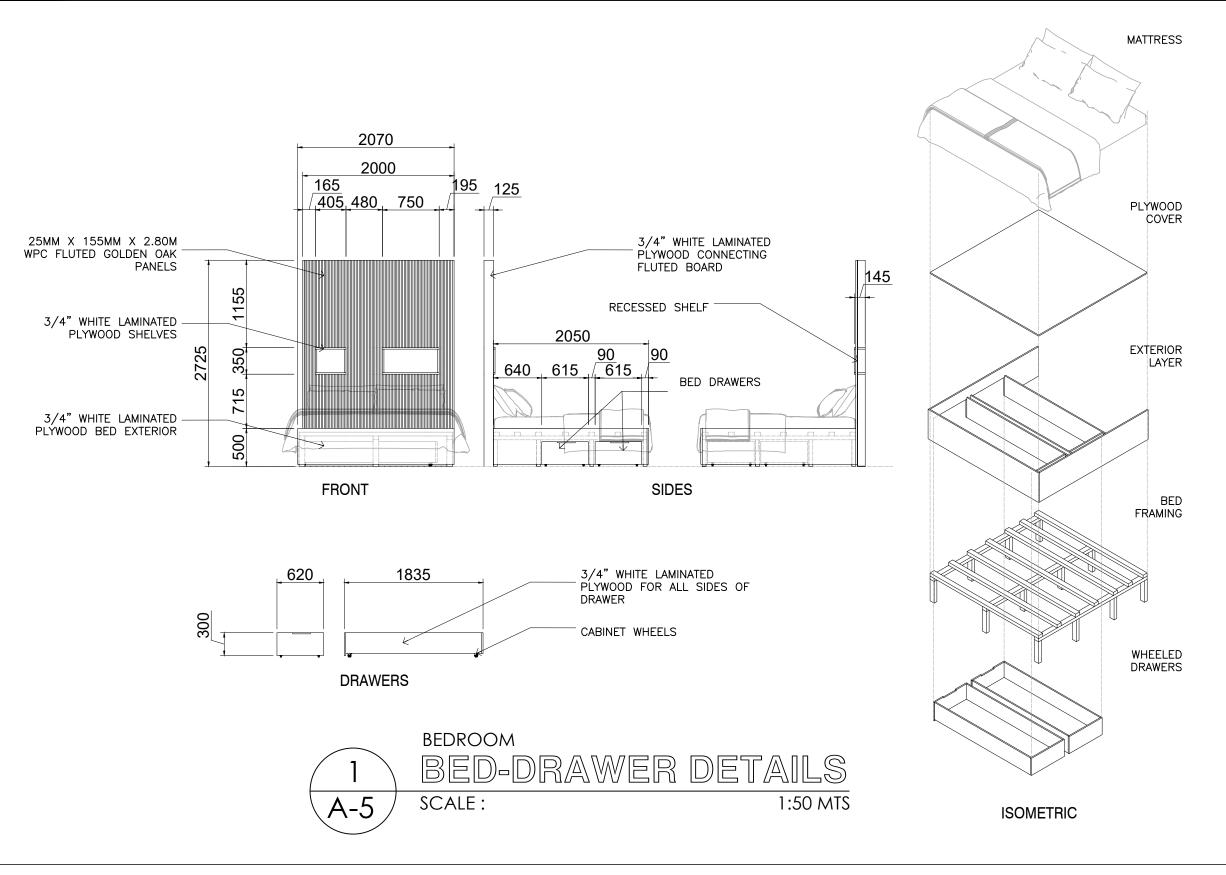

consent of a Architect or author of said documents to duplicate or to make piece of said documents for use in the repliction of & for other PROJECT-TITLE

RENOVATION OF TWO-STOREY RESIDENTIAL BUILDING

54 SCOUT LIMBAGA QUEZON CITY METRO MANILA

OWNER

MRS. MINA FIGUEROA

SECTION A

A-3







ARCH. ZALDY A. BOCALAN

REG.NO.: 0009050 TIN NO.: 116 039020
PTR.NO.: 1006829 DATE/PLACE: 03-02-2023 MANILA CITY

REPUBLIC ACT 545 SECTION 25 (A)

Drawings & Specifications duly signed, stamped or sealed as instruments of service are the properties & documents of the Architect, whether the object for which they are made is executed or not. PROJECT-TITLE

RENOVATION OF TWO-STOREY RESIDENTIAL BUILDING

54 SCOUT LIMBAGA QUEZON CITY METRO MANILA

OWNER

MRS. MINA FIGUEROA

SHEET CONTENTS

SECTION B

A-4





ARCH. ZALDY A. BOCALAN

REG.NO.: 0009050 TIN NO.: 116 039020
PTR.NO.: 1006829 DATE/PLACE: 03-02-2023 MANILA CITY

REPUBLIC ACT 545 SECTION 25 (A)

Drawings & Specifications duly signed, stamped or seeled as instruments of service are the properties & documents of the Architect, whether the object for which they are made is excuted or not.

If shall be unlargful for any present without the widthen consent of

PROJECT-TITLE
RENOVATION OF TWO-STOREY RESIDENTIAL BUILDING
54 SCOUT LIMBAGA QUEZON CITY METRO MANILA

OWNER

MRS. MINA FIGUEROA

SHEET CONTENTS

BED-DRAWER DETAILS

A-5





## BEDROOM

## TV RACK-CLOSET DETAILS

SCALE: 1:50 MTS

BUSINESS DEVELOPMENT AND CONSULTANCY CORP.

2151 PADAVELA BLDG, II SOBRIEDAD EXT. ST.,
SAMPALOC, MANILA, 1008 PHILIPPINES
TEI; 514-0596 / 712-8353 Loc. 1