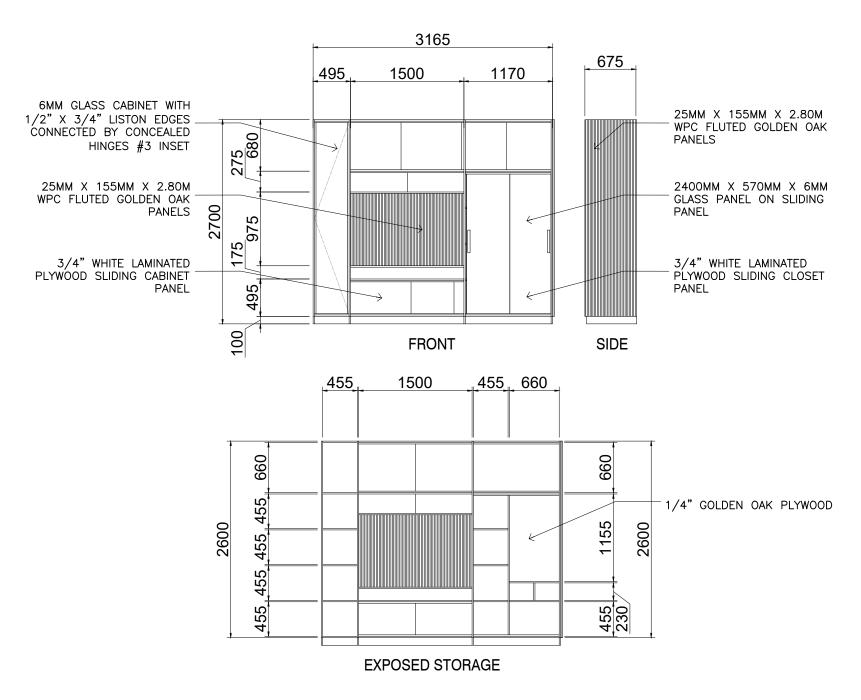

## TV RACK-CLOSET DETAILS

SCALE: 1:50 MTS

BUSINESS DEVELOPMENT AND CONSULTANCY CORP.

2151 PADAVELA BLDG, II SOBRIEDAD EXT. ST.,
SAMPALOC, MANILA, 1008 PHILIPPINES
TEI; 514-0596 / 712-8353 Loc. 18 and 11
padavela@gmail.com / zbocalan@yahoo.com

OWNER

MRS. MINA FIGUEROA

SHEET CONTENTS

TV RACK- CLOSET DETAILS

SHEET NUMBER

A-6

ARCH, ZALDY A, BOCALAN

REG.NO.: 0009050 TIN NO.: 116 039020
PTR.NO.: 1006829 DATE/PLACE: 03-02-2023 MANILA CITY