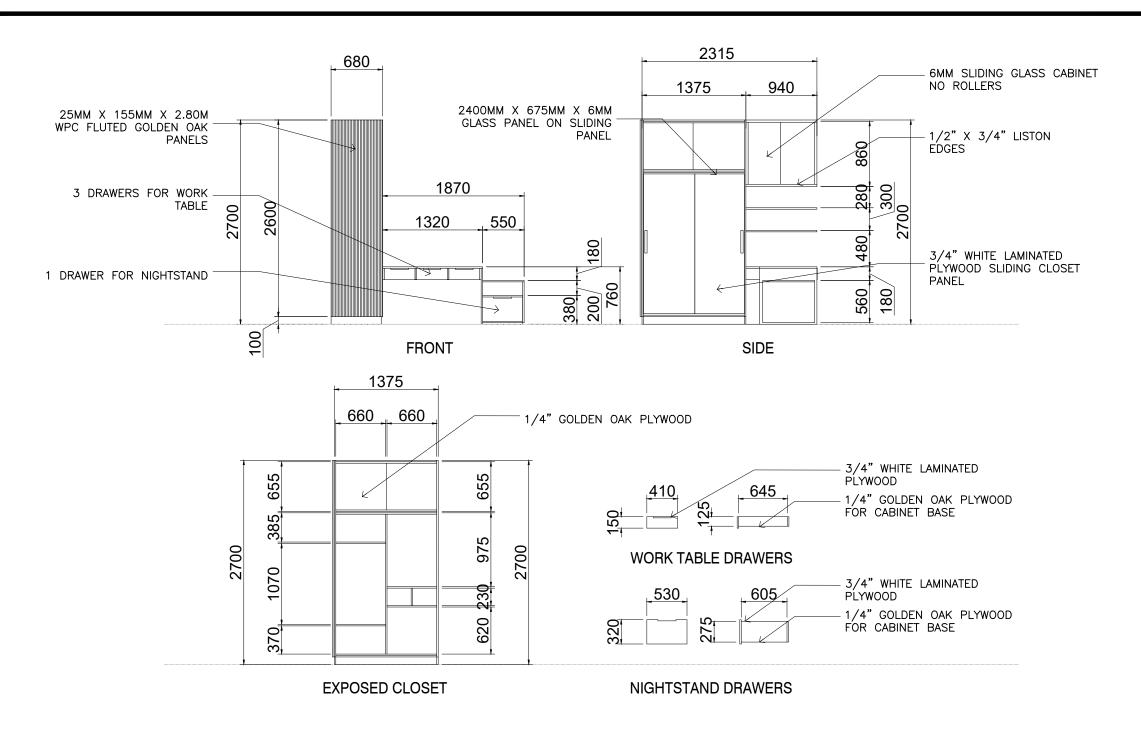

PROJECT-TITLE
RENOVATION OF TWO-STOREY RESIDENTIAL BUILDING
54 SCOUT LIMBAGA QUEZON CITY METRO MANILA

OWNER

MRS. MINA FIGUEROA

SHEET CONTENTS

CLOSET-DESK DETAILS

A-7