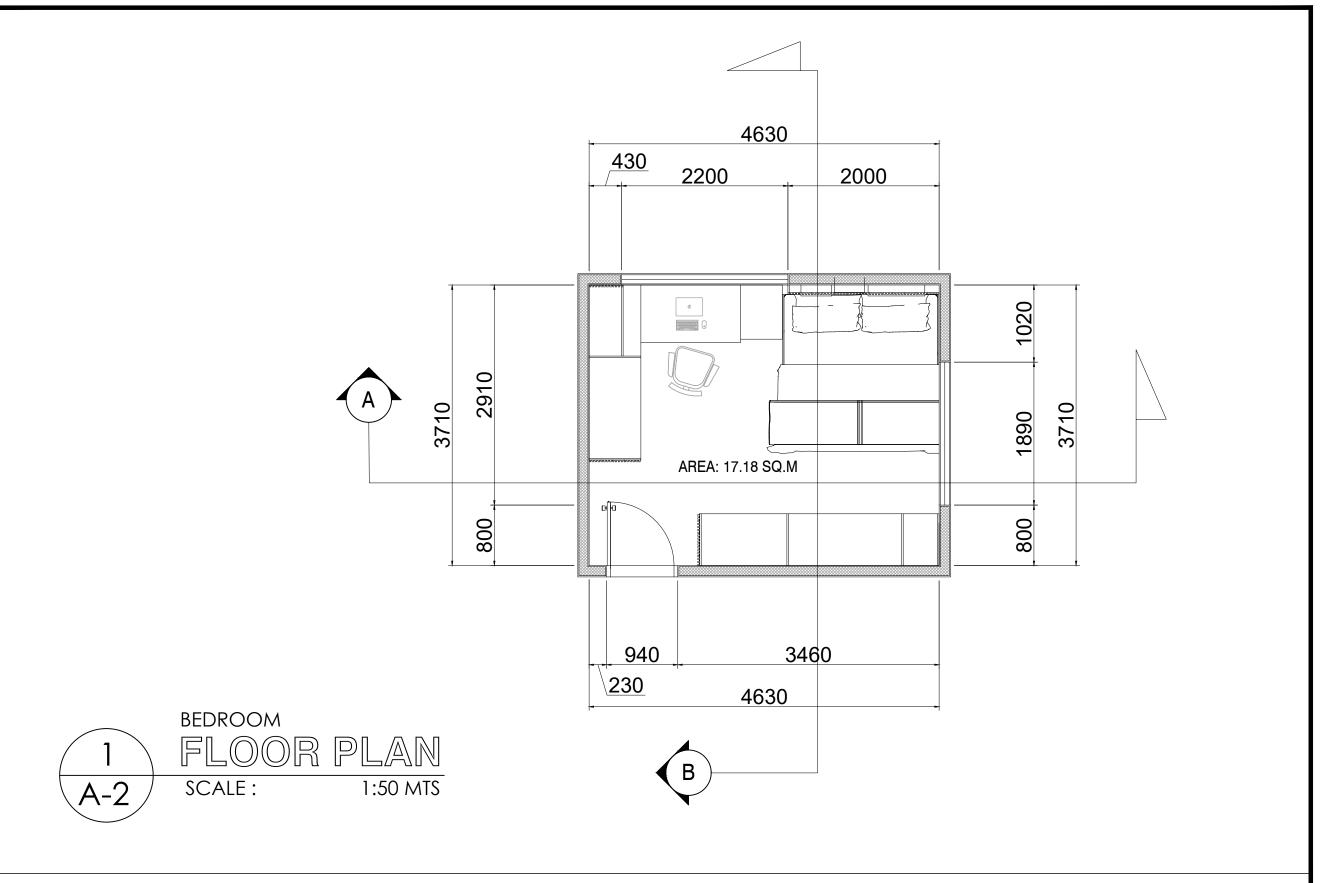

OWNER

MRS. MINA FIGUEROA

SHEET CONTENTS

BEDROOM OF MINA'S SISTER

A-2

ARCH. ZALDY A. BOCALAN

REG.NO.: 0009050 TIN NO.: 116 039020
PTR.NO.: 1006829 DATE/PLACE: 03-02-2023 MANILA CITY

REPUBLIC ACT 545 SECTION 25 (A)