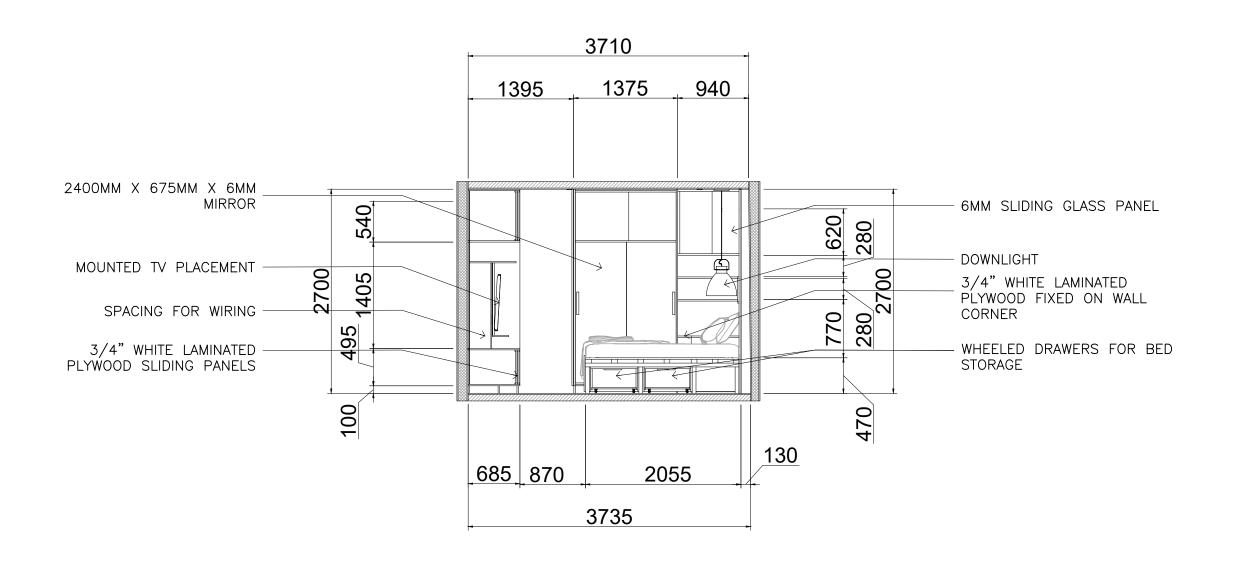

RENOVATION OF TWO-STOREY RESIDENTIAL BUILDING

54 SCOUT LIMBAGA QUEZON CITY METRO MANILA

OWNER

MRS. MINA FIGUEROA

SHEET CONTENTS

SECTION B

A-4

ARCH. ZALDY A. BOCALAN