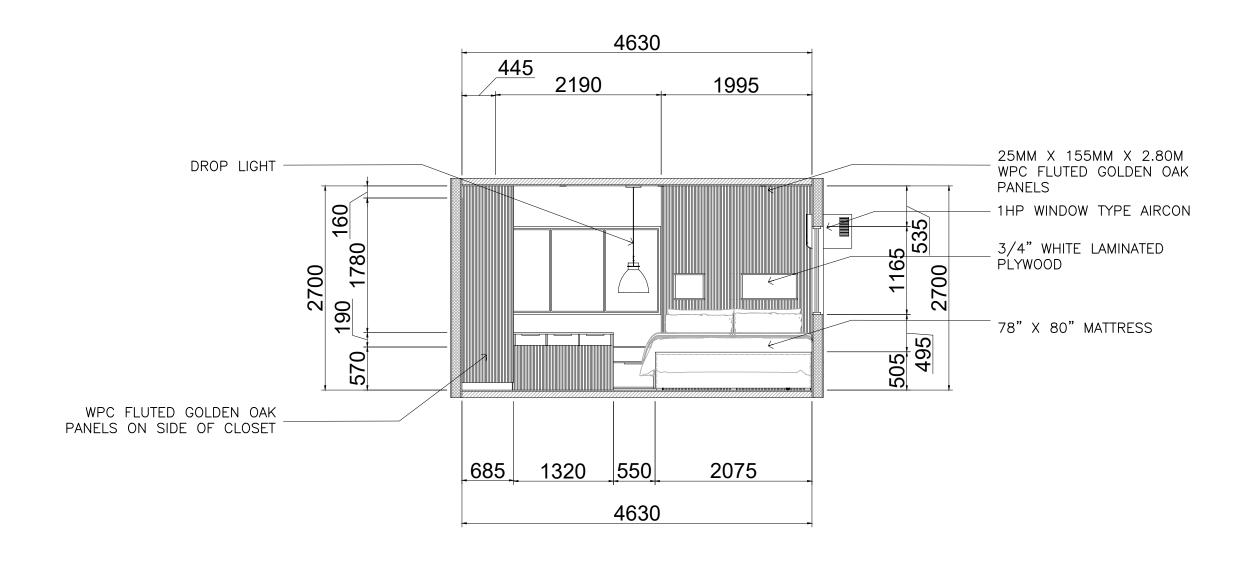

RENOVATION OF TWO-STOREY RESIDENTIAL BUILDING

54 SCOUT LIMBAGA QUEZON CITY METRO MANILA

OWNER

MRS. MINA FIGUEROA

SECTION A

A-3

ARCH. ZALDY A. BOCALAN

REG.NO.: 0009050 TIN NO.: 116 039020
PTR.NO.: 1006829 DATE/PLACE: 03-02-2023 MANILA CITY